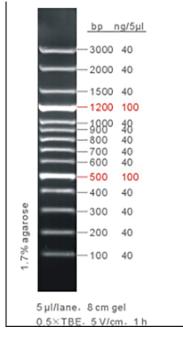

## **INFORMATION**

| Size                                     | 50µg/50ugx5                                                                                                                                                                                                                                                                                                                                                                                                                                                                                                                                     |
|------------------------------------------|-------------------------------------------------------------------------------------------------------------------------------------------------------------------------------------------------------------------------------------------------------------------------------------------------------------------------------------------------------------------------------------------------------------------------------------------------------------------------------------------------------------------------------------------------|
| Recommended Loading                      | 3-5 μl/Lane                                                                                                                                                                                                                                                                                                                                                                                                                                                                                                                                     |
| Concentration                            | Typical Bands 100 ng/5μl                                                                                                                                                                                                                                                                                                                                                                                                                                                                                                                        |
|                                          | Other Bands 40 ng/5μl                                                                                                                                                                                                                                                                                                                                                                                                                                                                                                                           |
| Recommended Electrophoresis<br>Condition | 5 μl/lane, 8cm 1.7% Agarose Gel, 0.5×TBE,5V/cm, 1h.                                                                                                                                                                                                                                                                                                                                                                                                                                                                                             |
| Contents (bp)                            | 100、200、300、400、500、600、700、800、900、1,000、1,200、1,500、2,000<br>、3,000.                                                                                                                                                                                                                                                                                                                                                                                                                                                                          |
| Storage                                  | Stable for 3 months at RT, for long-time storage, please store at -20°C                                                                                                                                                                                                                                                                                                                                                                                                                                                                         |
| Description                              | 100bp ladder plus is ideal for determining the size of double-stranded<br>DNA from 100 to 3,000 base pairs. The ladder consists of 14 linear<br>double-stranded fragments. The 500bp and 1,200bp fragments are<br>present at increased intensity to allow easy identification. All<br>fragments are precisely quantified and mixed during the production.<br>For 5 ul loading, all fragments except 500bp and 1,200bp are 40ng.<br>The 500bp and 1,200bp fragments are 100ng. This ladder is pre-mixed<br>with loading dye and is ready to use. |
| Recommendations                          | Do not heat before loading.<br>For quantification, adjust the concentration of the sample to equalize.<br>It approximately with the amount of DNA in the nearest band of the<br>ladder.                                                                                                                                                                                                                                                                                                                                                         |