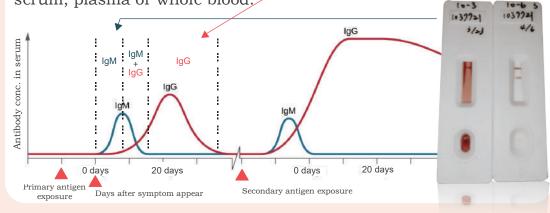

#### Introduction

In the early stages of virus infection, IgM provides the first line of immune defense in the body. During infection, IgG provides a long-term immune. The detection of the IgM antibody against to COVID-19 (SARS-CoV-2) virus represents that the subject is recently exposed to the COVID-19 virus, and the detection of the IgG antibody against to COVID-19 virus represents the middle and late stages of infection. Therefore, this detection kit is an effective method for rapid diagnosis of COVID-19 and provides information about the infection stage by detecting IgM and IgG in human serum, plasma or whole blood.