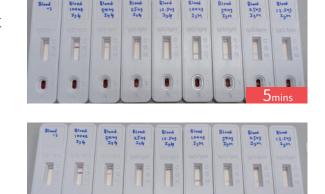

ion |
|----------|------------------------------------------|---------------|
| COV1001  | COVID-19 IgG / IgM<br>Dual Detection Kit | 50 Tests/Box  |

# High Sensitivity

Sensitivity reach 1 ng specific to COVID-19 IgG or IgM



## Easy to Use

- If the reagent is stored in a refrigerator at 2-8° C, remove the reagent card and equilibrate at room temperature for more than 30 minutes.
- Open the inspection card aluminum foil bag. Remove the test card and place it horizontally on a table.
- Use pipette to aspirate sample (serum, plasma or whole blood) and add 10 μl to the sample hole of the test card, and then add 4-5 droplets of sample dilution solution (60~75 μl) immediately.
- Read the result at 15min. Results after 20 minutes are invalid.



#### Rapid Results

5-20 mins to get results