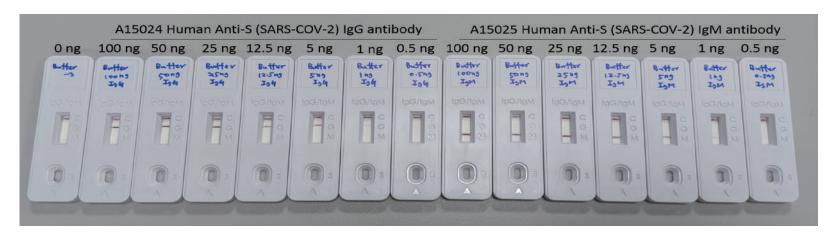

a long-term immune. The detection of the IgM antibody against to COVID-19 (SARS-CoV-2) virus represents that the subject is recently exposed to the COVID-19 virus, and the detection of the IgG antibody against to COVID-19 virus represents the middle and late stages of infection. Therefore, this detection kit is an effective method for rapid diagnosis of COVID-19 and provides information about the infection stage by detecting IgM and IgG in human serum, plasma or whole blood.



### **Specification**

| Cat. No. | Product Description                      | Specification |
|----------|------------------------------------------|---------------|
| COV1001  | COVID-19 IgG / IgM<br>Dual Detection Kit | 50 Tests/Box  |

# High Sensitivity

Sensitivity reach 1 ng specific to COVID-19 IgG or IgM



## Easy to Use

- If the reagent is stored in a refrigerator at 2-8° C, remove the reagent card and equilibrate at room temperature for more than 30 minutes.
- Open the inspection card aluminum foil bag. Remove the test card and place it horizontally on a table.
- Use pipette to aspirate sample (serum, plasma or whole blood) and add 10 μl to the sample hole of the test card, and then add 4-5 droplets of sample dilution solution (60~75 μl) immediately.
- Read the result at 15min. Results after 20 minutes are invalid.



#### Rapid Results

5-20 mins to get results