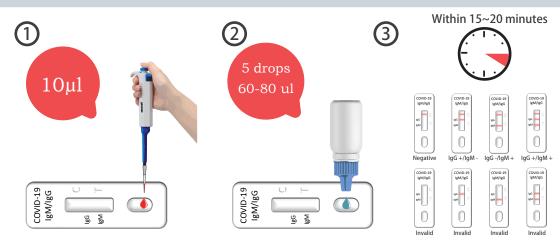

## Easy to Use

- If the reagent is stored in a refrigerator at 2-8° C, remove the reagent card and equilibrate at room temperature for more than 30 minutes.
- Open the inspection card aluminum foil bag. Remove the test card and place it horizontally on a table.
- Use pipette to aspirate sample (serum, plasma or whole blood) and add 10 μl to the sample hole of the test card, and then add 4-5 droplets of sample dilution solution (60~75 μl) immediately.
- Read the result at 15min. Results after 20 minutes are invalid.

#### Rapid Results

5-20 mins to get results