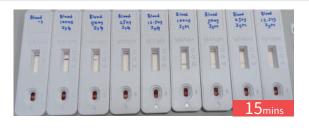

## Easy to Use

- If the reagent is stored in a refrigerator at 2-8° C, remove the reagent card and equilibrate at room temperature for more than 30 minutes.
- Open the inspection card aluminum foil bag. Remove the test card and place it horizontally on a table.
- Use pipette to aspirate sample (serum, plasma or whole blood) and add 10 μl to the sample hole of the test card, and then add 4-5 droplets of sample dilution solution (60~75 μl) immediately.
- Read the result at 15min. Results after 20 minutes are invalid.

#### Rapid Results

5-20 mins to get results