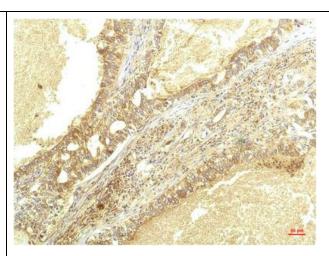

Immunohistochemical analysis of paraffin-embedded Human Lung Carcinoma Tissue using IL-8 Mouse mAb diluted at 1:200.

=