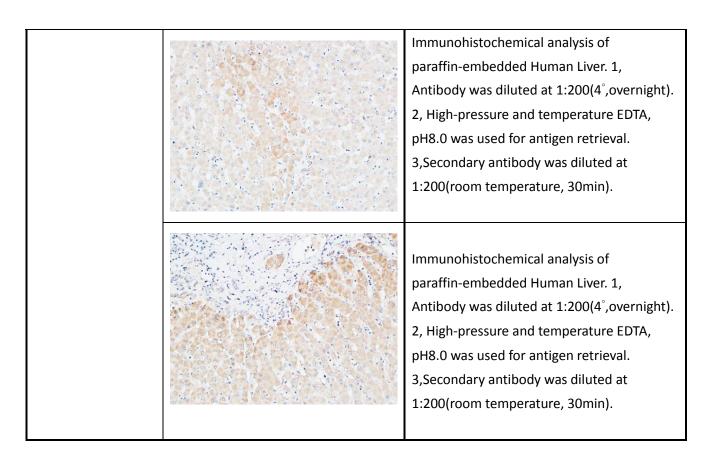

## **INFORMATION**

| Due do et Nome            | CDD Deliveleged Autility of the                                                                                                          |
|---------------------------|------------------------------------------------------------------------------------------------------------------------------------------|
| Product Name              | CRP Polyclonal Antibody                                                                                                                  |
| Cat. No.                  | A22023PI                                                                                                                                 |
| Size                      | 20 ug / 50 ug / 100 ug                                                                                                                   |
| Uniprot                   | P02741                                                                                                                                   |
| Product type              | Primary antibody                                                                                                                         |
| <b>Species Reactivity</b> | Hu, Rt                                                                                                                                   |
| Immunogen                 | The antiserum was produced against synthesized peptide derived from the Internal                                                         |
|                           | region of human CRP. AA range:101-150                                                                                                    |
| Target                    | The antibody detects endogenous CRP protein                                                                                              |
| Host                      | Rabbit                                                                                                                                   |
| Concentration             | 1 mg/ml                                                                                                                                  |
| Clonality                 | Monoclonal                                                                                                                               |
| Tested                    | WB: 1:500 – 1:2000; IHC: 1:100 – 1:300; ELISA: 1:20000                                                                                   |
| applications              |                                                                                                                                          |
| Application               | WB, IHC-p, ELISA                                                                                                                         |
| Conjugation               | Non-conjugated                                                                                                                           |
| Purification              | The antibody was affinity-purified from mouse ascites by affinity-chromatography                                                         |
| Method                    | using specific immunogen.                                                                                                                |
| Storage buffer            | PBS, pH 7.4, containing 0.02% sodium azide as Preservative and 50% Glycerol.                                                             |
| Alias                     | CRP; PTX1; C-reactive protein                                                                                                            |
| Image                     | To mouse liver To Western Blot analysis of mouse liver cells 40 using CRP Polyclonal Antibody. Secondary antibody was diluted at 1:20000 |
|                           | 25 antibody was diluted at 1.20000                                                                                                       |