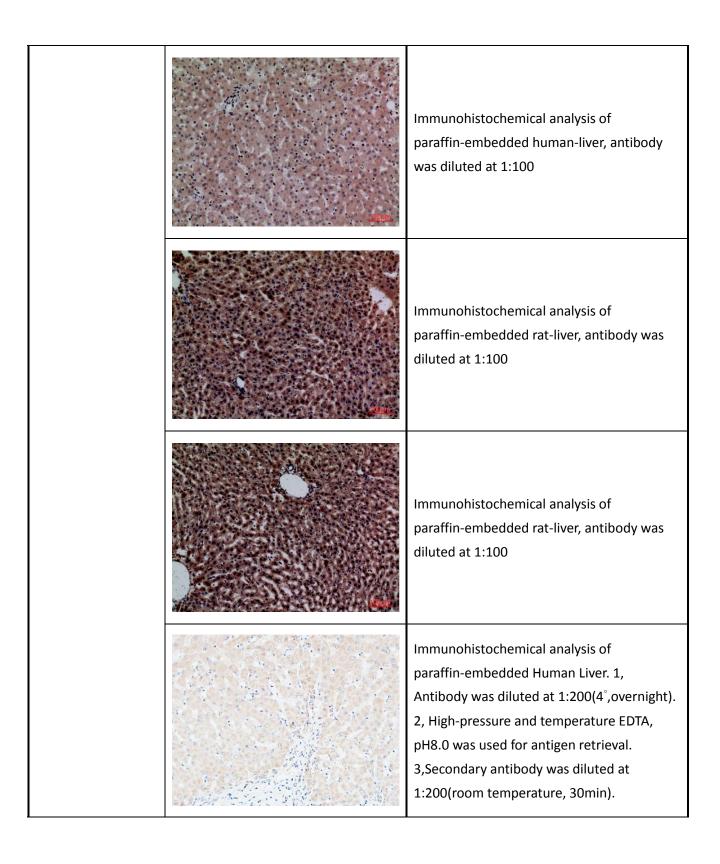

## **INFORMATION**

| Due do et Nome            | CDD Deliveleged Autility of the                                                                                                          |
|---------------------------|------------------------------------------------------------------------------------------------------------------------------------------|
| Product Name              | CRP Polyclonal Antibody                                                                                                                  |
| Cat. No.                  | A22023PI                                                                                                                                 |
| Size                      | 20 ug / 50 ug / 100 ug                                                                                                                   |
| Uniprot                   | P02741                                                                                                                                   |
| Product type              | Primary antibody                                                                                                                         |
| <b>Species Reactivity</b> | Hu, Rt                                                                                                                                   |
| Immunogen                 | The antiserum was produced against synthesized peptide derived from the Internal                                                         |
|                           | region of human CRP. AA range:101-150                                                                                                    |
| Target                    | The antibody detects endogenous CRP protein                                                                                              |
| Host                      | Rabbit                                                                                                                                   |
| Concentration             | 1 mg/ml                                                                                                                                  |
| Clonality                 | Monoclonal                                                                                                                               |
| Tested                    | WB: 1:500 – 1:2000; IHC: 1:100 – 1:300; ELISA: 1:20000                                                                                   |
| applications              |                                                                                                                                          |
| Application               | WB, IHC-p, ELISA                                                                                                                         |
| Conjugation               | Non-conjugated                                                                                                                           |
| Purification              | The antibody was affinity-purified from mouse ascites by affinity-chromatography                                                         |
| Method                    | using specific immunogen.                                                                                                                |
| Storage buffer            | PBS, pH 7.4, containing 0.02% sodium azide as Preservative and 50% Glycerol.                                                             |
| Alias                     | CRP; PTX1; C-reactive protein                                                                                                            |
| Image                     | To mouse liver To Western Blot analysis of mouse liver cells 40 using CRP Polyclonal Antibody. Secondary antibody was diluted at 1:20000 |
|                           | 25 antibody was diluted at 1.20000                                                                                                       |